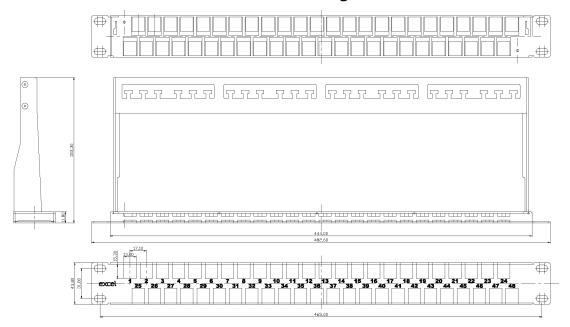

### **Product drawing**

## **Product Specifications**

| Feature                                  | Values                  |
|------------------------------------------|-------------------------|
| Suitable for number of outlets / modules | 48                      |
| Category                                 | Keystone Jack dependent |
| Number of rack units (RU)                | 1                       |
| Colour                                   | Chrome                  |
| Mounting method                          | 19 inch mounting        |
| Height                                   | 43.8 mm                 |
| Width                                    | 482.5 mm                |
| Depth                                    | 153.3 mm                |